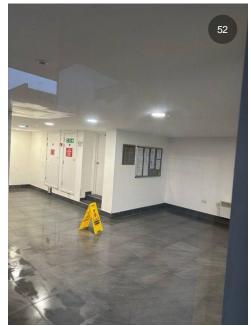

## **Before v After Photos**

## Defect Report

Removed waste from floor and cleaned the area

Plug isn't working on floor 2, struggling to reach the end of the corridor.