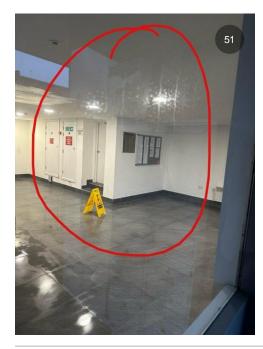

## **Before v After Photos**

## Defect Report

Removed waste from floor and cleaned the area

Plug isn't working on floor 2, struggling to reach the end of the corridor.