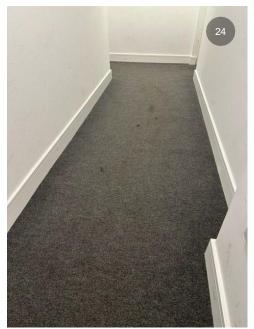

## **Before v After Photos**

## Defect Report

Removed waste from floor and cleaned the area

Plug isn't working on floor 2, struggling to reach the end of the corridor.