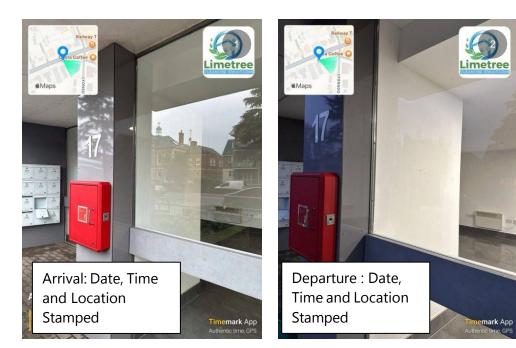

|  |
| remove cobwebs from ceiling, corners & above door frames in stairwells (wk 1)         |  |
| clean entrance windows externally (wk 2)                                              |  |
| dust & clean ceiling and wall lighting, including other ceiling<br>accessories (wk 2) |  |
| dust and clean stair railings (wk 3)                                                  |  |
| clean stair nosings and surrounding area (wk 3)                                       |  |
| hoover & clean hallway skirtings, including stair skirtings (wk 4)                    |  |
| remove cobwebs from ceiling, corners & above door frames in corridors (wk 4)          |  |
| Comments / Feedback<br>reported defects<br>any other comments                         |  |

## **Before v After Photos**





































































## Defect Report

Removed waste from floor and cleaned the area

Plug isn't working on floor 2, struggling to reach the end of the corridor.