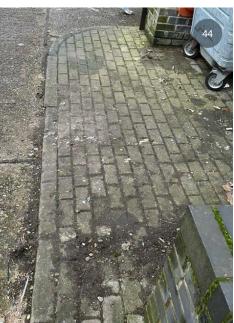

## **Before v After Photos**

## Defect Report

Removed waste from floor and cleaned the area

Plug isn't working on floor 2, struggling to reach the end of the corridor.