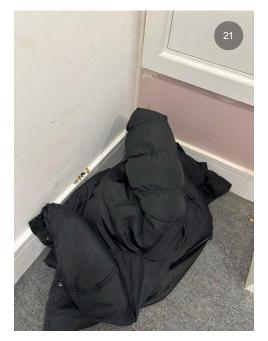

## **Before v After Photos**

## Defect Report

Removed waste from floor and cleaned the area

Plug isn't working on floor 2, struggling to reach the end of the corridor.