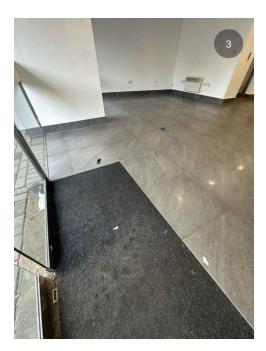

## **Before v After Photos**

## Defect Report

Removed waste from floor and cleaned the area

Plug isn't working on floor 2, struggling to reach the end of the corridor.