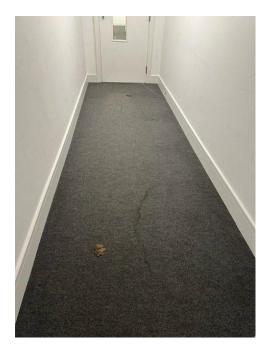

## **Before v After Photos**

## Defect Report

Removed waste from floor and cleaned the area

Plug isn't working on floor 2, struggling to reach the end of the corridor.