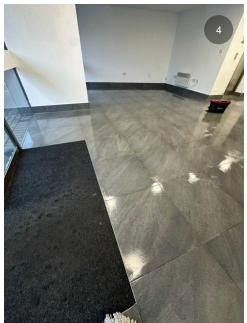

## **Before v After Photos**

## Defect Report

Removed waste from floor and cleaned the area

Plug isn't working on floor 2, struggling to reach the end of the corridor.