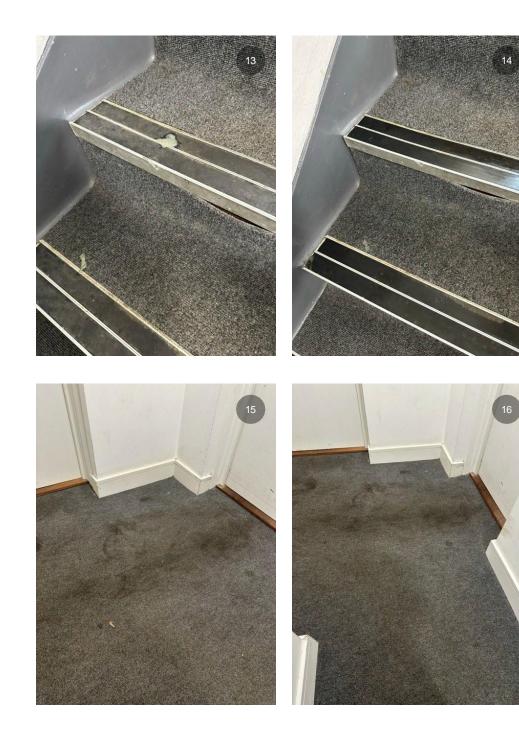

|  |
| remove cobwebs from ceiling, corners & above door frames in stairwells (wk 1)         |  |
| clean entrance windows externally (wk 2)                                              |  |
| dust & clean ceiling and wall lighting, including other ceiling<br>accessories (wk 2) |  |
| dust and clean stair railings (wk 3)                                                  |  |
| clean stair nosings and surrounding area (wk 3)                                       |  |
| hoover & clean hallway skirtings, including stair skirtings (wk 4)                    |  |
| remove cobwebs from ceiling, corners & above door frames in corridors (wk 4)          |  |
| Comments / Feedback<br>reported defects<br>any other comments                         |  |

## **Before v After Photos**





































































## Defect Report

Removed waste from floor and cleaned the area

Plug isn't working on floor 2, struggling to reach the end of the corridor.