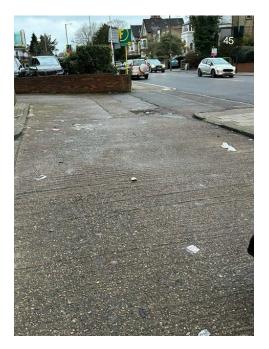

## **Before v After Photos**

## Defect Report

Removed waste from floor and cleaned the area

Plug isn't working on floor 2, struggling to reach the end of the corridor.