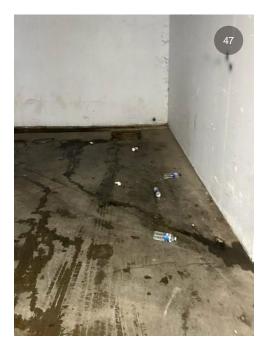

## **Before v After Photos**

## Defect Report

Removed waste from floor and cleaned the area

Plug isn't working on floor 2, struggling to reach the end of the corridor.