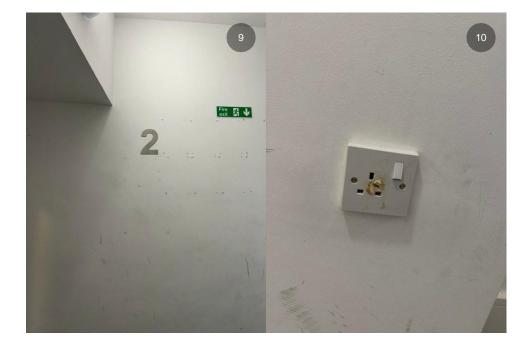

## Defect Report

Removed waste from floor and cleaned the area

Plug isn't working on floor 2, struggling to reach the end of the corridor.