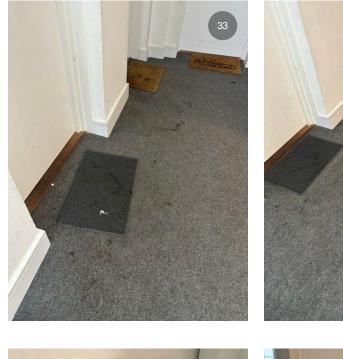

bwebs from ceiling, corners & above door frames in stairwells (wk 1)         |  |
| clean entrance windows externally (wk 2)                                              |  |
| dust & clean ceiling and wall lighting, including other ceiling<br>accessories (wk 2) |  |
| dust and clean stair railings (wk 3)                                                  |  |
| clean stair nosings and surrounding area (wk 3)                                       |  |
| hoover & clean hallway skirtings, including stair skirtings (wk 4)                    |  |
| remove cobwebs from ceiling, corners & above door frames in corridors (wk 4)          |  |
| Comments / Feedback<br>reported defects<br>any other comments                         |  |

## **Before v After Photos**





































































## Defect Report

Removed waste from floor and cleaned the area

Plug isn't working on floor 2, struggling to reach the end of the corridor.