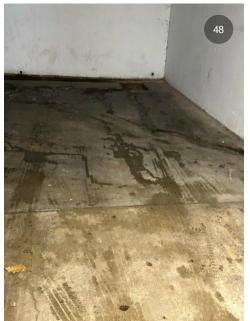

## **Before v After Photos**

## Defect Report

Removed waste from floor and cleaned the area

Plug isn't working on floor 2, struggling to reach the end of the corridor.