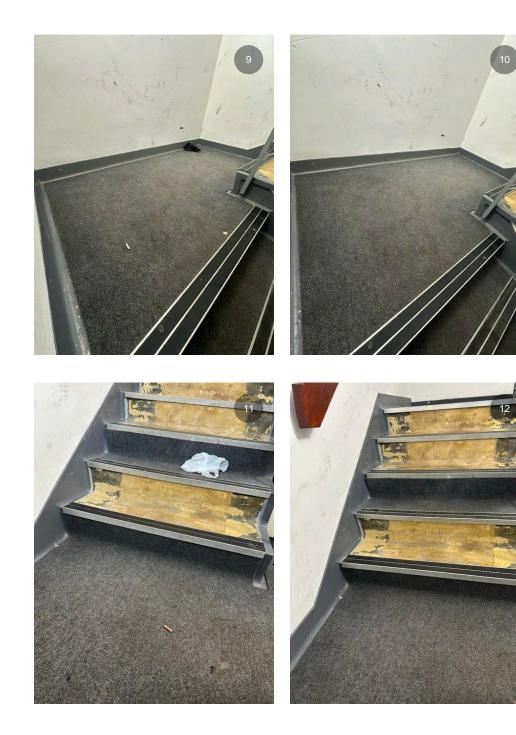

## **Before v After Photos**

## Defect Report

Removed waste from floor and cleaned the area

Plug isn't working on floor 2, struggling to reach the end of the corridor.