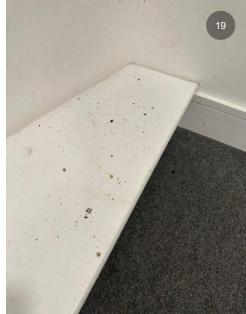

|
| remove cobwebs from ceiling, corners & above door frames in stairwells (wk 1)         |  |
| clean entrance windows externally (wk 2)                                              |  |
| dust & clean ceiling and wall lighting, including other ceiling<br>accessories (wk 2) |  |
| dust and clean stair railings (wk 3)                                                  |  |
| clean stair nosings and surrounding area (wk 3)                                       |  |
| hoover & clean hallway skirtings, including stair skirtings (wk 4)                    |  |
| remove cobwebs from ceiling, corners & above door frames in corridors (wk 4)          |  |
| Comments / Feedback<br>reported defects<br>any other comments                         |  |

## **Before v After Photos**





































































## Defect Report

Removed waste from floor and cleaned the area

Plug isn't working on floor 2, struggling to reach the end of the corridor.