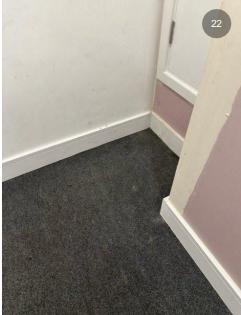

## **Before v After Photos**

## Defect Report

Removed waste from floor and cleaned the area

Plug isn't working on floor 2, struggling to reach the end of the corridor.