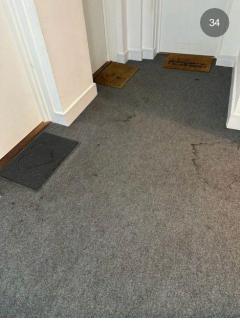

ebs from ceiling, corners & above door frames in stairwells (wk 1)         |  |
| clean entrance windows externally (wk 2)                                              |  |
| dust & clean ceiling and wall lighting, including other ceiling<br>accessories (wk 2) |  |
| dust and clean stair railings (wk 3)                                                  |  |
| clean stair nosings and surrounding area (wk 3)                                       |  |
| hoover & clean hallway skirtings, including stair skirtings (wk 4)                    |  |
| remove cobwebs from ceiling, corners & above door frames in corridors (wk 4)          |  |
| Comments / Feedback<br>reported defects<br>any other comments                         |  |

## **Before v After Photos**





































































## Defect Report

Removed waste from floor and cleaned the area

Plug isn't working on floor 2, struggling to reach the end of the corridor.