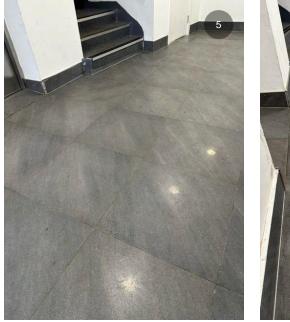

## **Before v After Photos**

## Defect Report

Removed waste from floor and cleaned the area

Plug isn't working on floor 2, struggling to reach the end of the corridor.