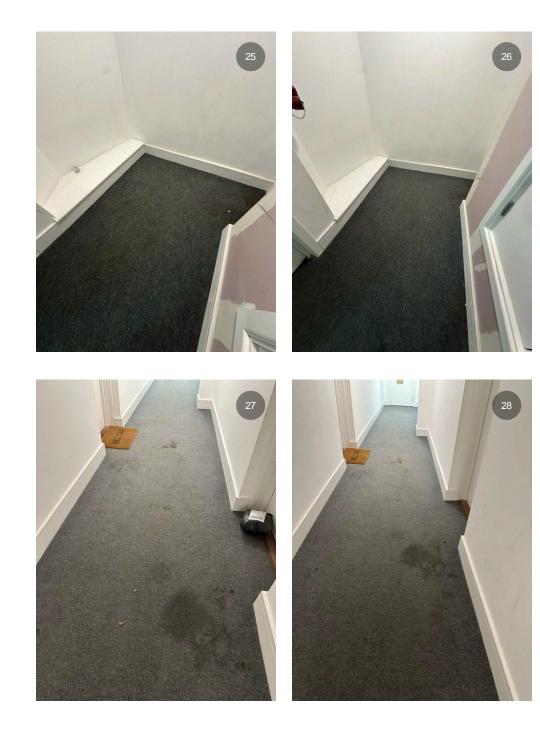

e cobwebs from ceiling, corners & above door frames in stairwells (wk 1)         |  |
| clean entrance windows externally (wk 2)                                              |  |
| dust & clean ceiling and wall lighting, including other ceiling<br>accessories (wk 2) |  |
| dust and clean stair railings (wk 3)                                                  |  |
| clean stair nosings and surrounding area (wk 3)                                       |  |
| hoover & clean hallway skirtings, including stair skirtings (wk 4)                    |  |
| remove cobwebs from ceiling, corners & above door frames in corridors (wk 4)          |  |
| Comments / Feedback<br>reported defects<br>any other comments                         |  |

## **Before v After Photos**





































































## Defect Report

Removed waste from floor and cleaned the area

Plug isn't working on floor 2, struggling to reach the end of the corridor.