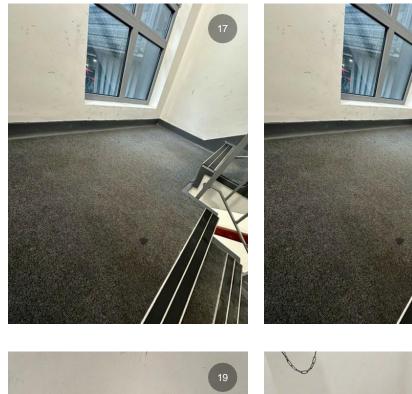

|  |
| remove cobwebs from ceiling, corners & above door frames in stairwells (wk 1)         |  |
| clean entrance windows externally (wk 2)                                              |  |
| dust & clean ceiling and wall lighting, including other ceiling<br>accessories (wk 2) |  |
| dust and clean stair railings (wk 3)                                                  |  |
| clean stair nosings and surrounding area (wk 3)                                       |  |
| hoover & clean hallway skirtings, including stair skirtings (wk 4)                    |  |
| remove cobwebs from ceiling, corners & above door frames in corridors (wk 4)          |  |
| Comments / Feedback<br>reported defects<br>any other comments                         |  |

## **Before v After Photos**





































































## Defect Report

Removed waste from floor and cleaned the area

Plug isn't working on floor 2, struggling to reach the end of the corridor.