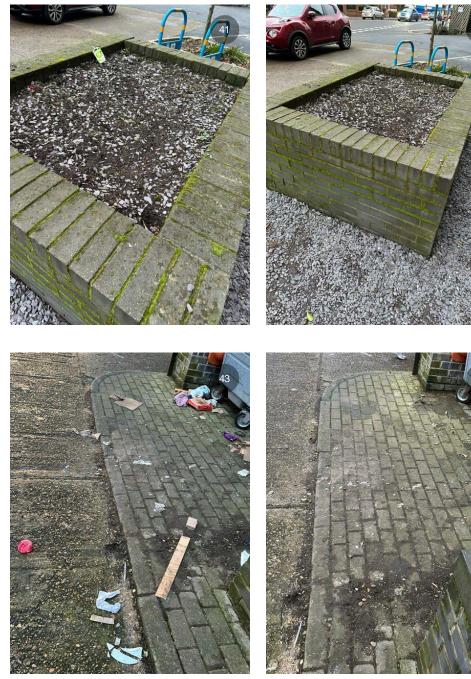

## **Before v After Photos**

## Defect Report

Removed waste from floor and cleaned the area

Plug isn't working on floor 2, struggling to reach the end of the corridor.