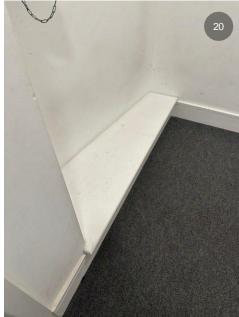

|  |
| remove cobwebs from ceiling, corners & above door frames in stairwells (wk 1)         |  |
| clean entrance windows externally (wk 2)                                              |  |
| dust & clean ceiling and wall lighting, including other ceiling<br>accessories (wk 2) |  |
| dust and clean stair railings (wk 3)                                                  |  |
| clean stair nosings and surrounding area (wk 3)                                       |  |
| hoover & clean hallway skirtings, including stair skirtings (wk 4)                    |  |
| remove cobwebs from ceiling, corners & above door frames in corridors (wk 4)          |  |
| Comments / Feedback<br>reported defects<br>any other comments                         |  |

## **Before v After Photos**





































































## Defect Report

Removed waste from floor and cleaned the area

Plug isn't working on floor 2, struggling to reach the end of the corridor.