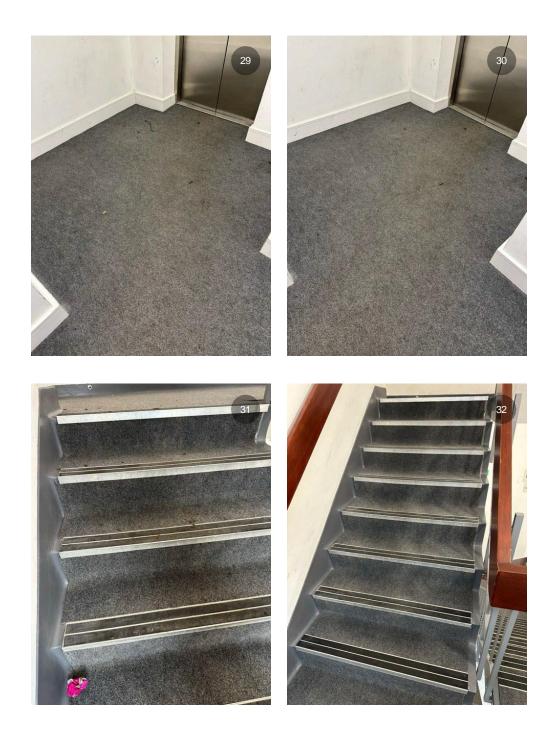

cobwebs from ceiling, corners & above door frames in stairwells (wk 1)         |  |
| clean entrance windows externally (wk 2)                                              |  |
| dust & clean ceiling and wall lighting, including other ceiling<br>accessories (wk 2) |  |
| dust and clean stair railings (wk 3)                                                  |  |
| clean stair nosings and surrounding area (wk 3)                                       |  |
| hoover & clean hallway skirtings, including stair skirtings (wk 4)                    |  |
| remove cobwebs from ceiling, corners & above door frames in corridors (wk 4)          |  |
| Comments / Feedback<br>reported defects<br>any other comments                         |  |

## **Before v After Photos**





































































## Defect Report

Removed waste from floor and cleaned the area

Plug isn't working on floor 2, struggling to reach the end of the corridor.